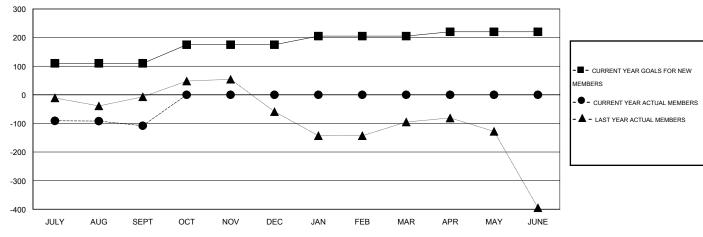

## GMT: KAMLESH JAIN LOCATION INDIA GMT CA 6

|               |                  | Clubs            |                  |                  | Members               |                    |                                     |                    |                  |
|---------------|------------------|------------------|------------------|------------------|-----------------------|--------------------|-------------------------------------|--------------------|------------------|
|               | RESUL            | TS FOR 2014-2015 |                  |                  | RESULTS FOR 2014-2015 |                    |                                     |                    |                  |
| QUARTER       | NEW CLUB<br>GOAL | NEW CLUBS        | DROPPED<br>CLUBS | NET<br>GAIN/LOSS | QUARTER               | NEW MEMBER<br>GOAL | CHARTER AND<br>NEW MEMBERS<br>ADDED | DROPPED<br>MEMBERS | NET<br>GAIN/LOSS |
| JULY/AUG/SEPT | 3                | 0                | 1                | -1               | JULY/AUG/SEPT         | 110                | 33                                  | 141                | -108             |
| OCT/NOV/DEC   | 2                | 0                | 0                | 0                | OCT/NOV/DEC           | 65                 | 0                                   | 0                  | 0                |
| JAN/FEB/MAR   | 1                | 0                | 0                | 0                | JAN/FEB/MAR           | 30                 | 0                                   | 0                  | 0                |
| APR/MAY/JUNE  | 0                | 0                | 0                | 0                | APR/MAY/JUNE          | 15                 | 0                                   | 0                  | 0                |

## GOALS AND ACTUAL MEMBERS CUMULATIVE

| DROPPED CLUBS: 1  DROPPED MEMBERS |               | 10 CLUBS OF 71 ADDED 1 OR MORE NEW MEMBERS | GENDER DISTRIBL  MALE  FEMALE         | 1,642 (76.23%)<br>512 (23.77%) |            |
|-----------------------------------|---------------|--------------------------------------------|---------------------------------------|--------------------------------|------------|
| DECEASED  CLUB CANCELLED  OTHER   | 2<br>0<br>139 | CLICK HERE FOR HEALTH ASSESSMENT DATA      | FAMILY UNIT MEMBERS HEAD OF HOUSEHOLD |                                | 746<br>349 |
| TOTAL                             | 141           |                                            | NON-HEAD OF HOUSEHOL                  | D                              | 397        |