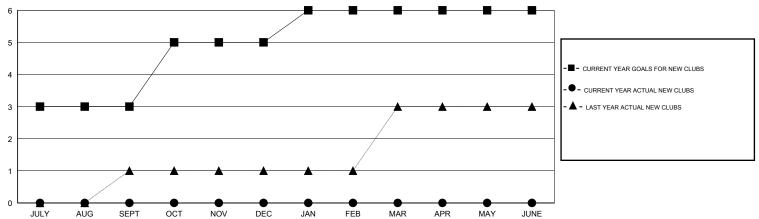

## GMT: KAMLESH JAIN LOCATION INDIA GMT CA 6

|               |                  | Clubs            |                  |                  | Members               |                    |                                     |                    |                  |
|---------------|------------------|------------------|------------------|------------------|-----------------------|--------------------|-------------------------------------|--------------------|------------------|
|               | RESUL            | TS FOR 2014-2015 |                  |                  | RESULTS FOR 2014-2015 |                    |                                     |                    |                  |
| QUARTER       | NEW CLUB<br>GOAL | NEW CLUBS        | DROPPED<br>CLUBS | NET<br>GAIN/LOSS | QUARTER               | NEW MEMBER<br>GOAL | CHARTER AND<br>NEW MEMBERS<br>ADDED | DROPPED<br>MEMBERS | NET<br>GAIN/LOSS |
| JULY/AUG/SEPT | 3                | 0                | 1                | -1               | JULY/AUG/SEPT         | 110                | 33                                  | 141                | -108             |
| OCT/NOV/DEC   | 2                | 0                | 0                | 0                | OCT/NOV/DEC           | 65                 | 0                                   | 0                  | 0                |
| JAN/FEB/MAR   | 1                | 0                | 0                | 0                | JAN/FEB/MAR           | 30                 | 0                                   | 0                  | 0                |
| APR/MAY/JUNE  | 0                | 0                | 0                | 0                | APR/MAY/JUNE          | 15                 | 0                                   | 0                  | 0                |

## GOALS AND ACTUAL NEW CLUBS CUMULATIVE